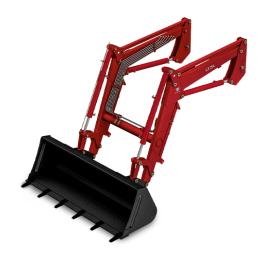

# LX754 Front-End Loader

### Attachments

The TYM LX754 front-end loader provides enhanced lift capabilities to the powerful line of TYM tractors. Compatible with the T59, T69, and T76, the LX754 offers impressive lift height and capacity to help you accomplish heavy-duty tasks.