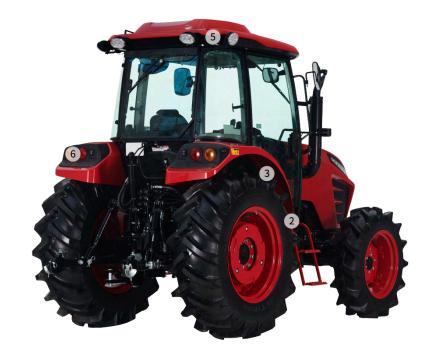

1. Tiger face front fascia

2. Battery shutoff switch

3. Electronic organ-type pedal

5. Side-rear LED Iamp

6. External hitch control buttons

#### Wireless charger, cup warmer & cooler

The wireless smartphone charger and cup warmer and cooler provide comfort during long hours of work. (Available on select models only)

#### 6-port external rear remotes and hydraulic top link

2 separate remotes for the top link means that all 6 external rear remotes can be used to mount a variety of attachments. External top link buttons make attaching and detaching attachments easy. (Available on select models only)

#### BOSCH electronic hydraulic control system

The German-engineered BOSCH electronic hydraulic control system allows for easy control of the attachments and hydraulic functions like quick turns, horizontal auto-level, and sensitivity controls. (Available on select models only)

#### Comfortable suspension seat

Comfort suspension seats provide excellent ride quality and minimizes fatigue during long hours of operation.