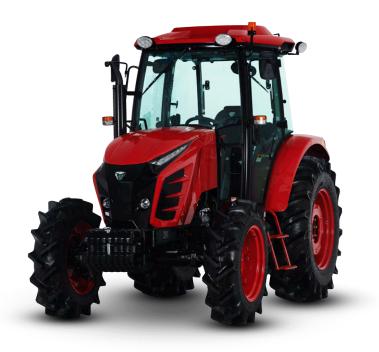

# A compact utility tractor that combines the latest technology with function

The T69 is the result of TYM's decades-long experience in the agricultural equipment industry and the embodiment of TYM's philosophy on technology, design, and agriculture.

## Designed for your world

TYM creates tractors that bring together alluring form, advanced function and accessible value. Through Korean expertise in design, engineering and manufacturing, the company helps owners overcome every obstacle as they shape the world around them.