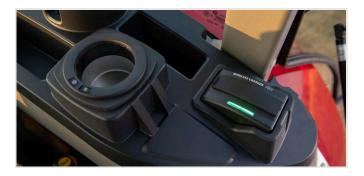

#### Wireless charger, cup warmer & cooler

The wireless smartphone charger and cup warmer and cooler provide comfort during long hours of work. (Available on select models only)