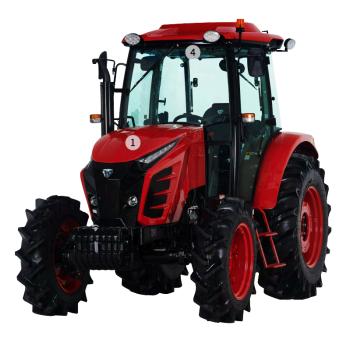

1. Tiger face front fascia

2. Battery shutoff switch

3. Electronic organ-type pedal

5. Side-rear LED Iamp

6. External hitch control buttons

#### High-powered Deutz engine

Built with precision German engineering, Deutz engines offer high power and torque, even at low RPMs. Their longer lifespans and high reliability make them an ideal choice to boost productivity.