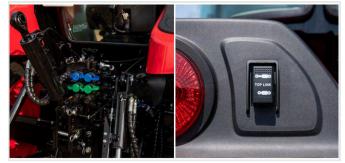

#### 6-port external rear remotes and hydraulic top link

2 separate remotes for the top link means that all 6 external rear remotes can be used to mount a variety of attachments. External top link buttons make attaching and detaching attachments easy. (Available on select models only)

1. Tiger face front fascia

2. Battery shutoff switch

3. Electronic organ-type pedal

5. Side-rear LED Iamp

6. External hitch control buttons