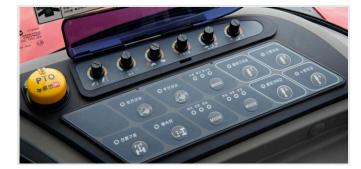

#### BOSCH electronic hydraulic control system

The German-engineered BOSCH electronic hydraulic control system allows for easy control of the attachments and hydraulic functions like quick turns, horizontal auto-level, and sensitivity controls. (Available on select models only)