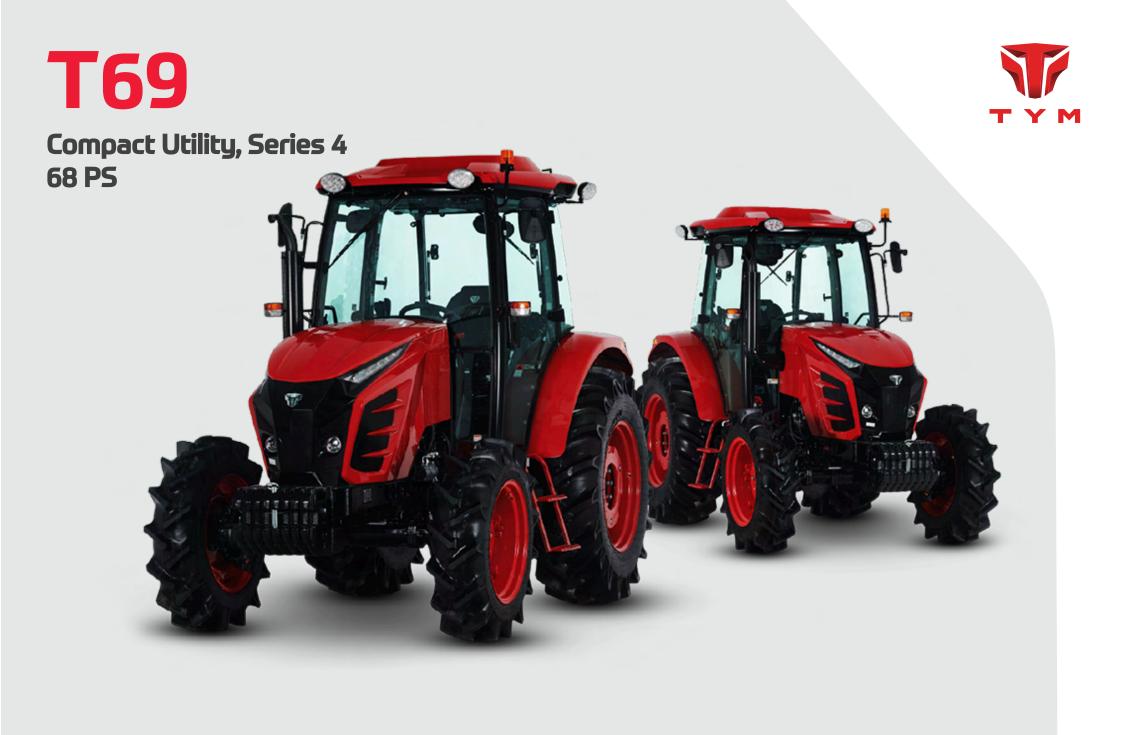

# A compact utility tractor that combines the latest technology with function

The T69 is the result of TYM's decades-long experience in the agricultural equipment industry and the embodiment of TYM's philosophy on technology, design, and agriculture.

## Designed for your world

TYM creates tractors that bring together alluring form, advanced function and accessible value. Through Korean expertise in design, engineering and manufacturing, the company helps owners overcome every obstacle as they shape the world around them.