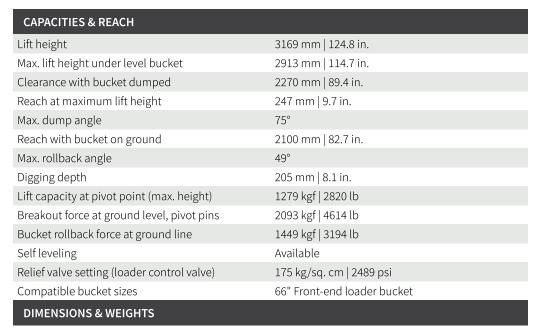

| Lift height                                | 3169 mm   124.8 in. |
|--------------------------------------------|---------------------|
| Lift capacity at pivot point (max. height) | 1279 kgf   2820 lb  |
| Selfleveling                               | Available           |