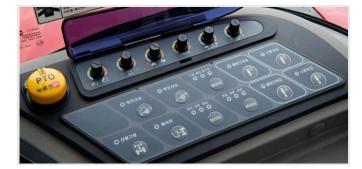

#### BOSCH electronic hydraulic control system

The German-engineered BOSCH electronic hydraulic control system allows for easy control of the attachments and hydraulic functions like quick turns, horizontal auto-level, and sensitivity controls. (Available on select models only)

#### 6-port external rear remotes and hydraulic top link

2 separate remotes for the top link means that all 6 external rear remotes can be used to mount a variety of attachments. External top link buttons make attaching and detaching attachments easy. (Available on select models only)