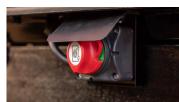

1. Tiger face front fascia

2. Battery shutoff switch

3. Electronic organ-type pedal

5. Side-rear LED lamp

6. External hitch control buttons