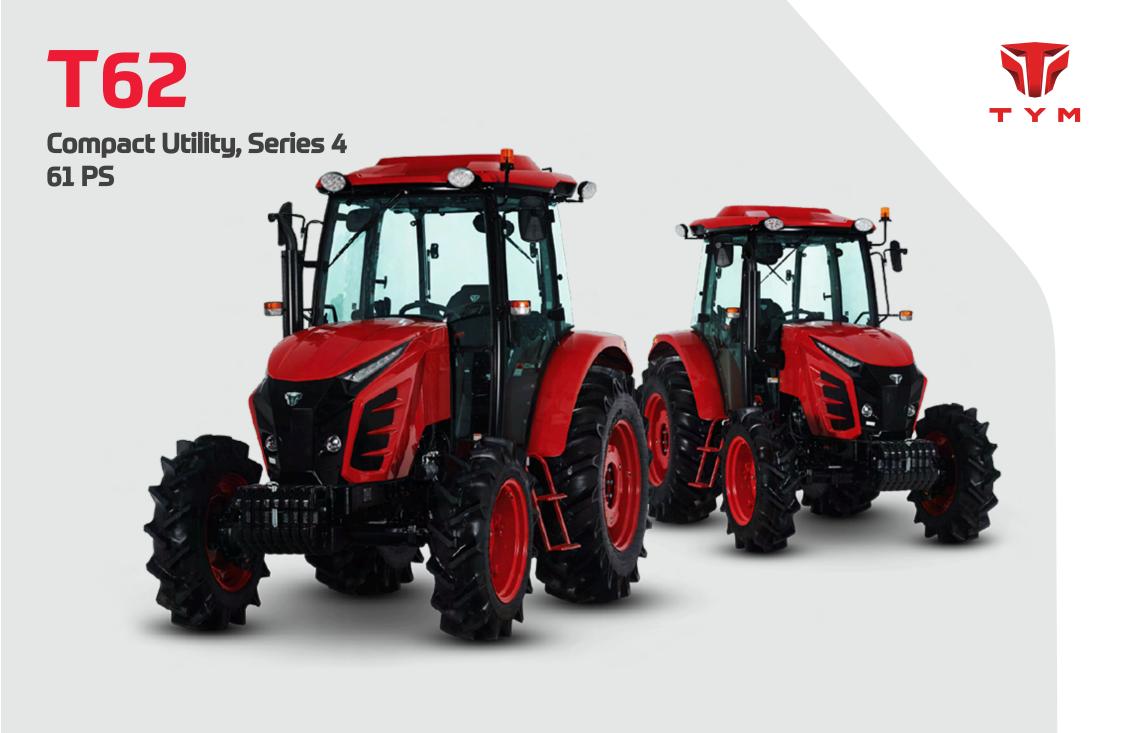

# A compact utility tractor that combines the latest technology with function

The T62 is the result of TYM's decades-long experience in the agricultural equipment industry and the embodiment of TYM's philosophy on technology, design, and agriculture.

## Designed for your world

TYM creates tractors that bring together alluring form, advanced function and accessible value. Through Korean expertise in design, engineering and manufacturing, the company helps owners overcome every obstacle as they shape the world around them.