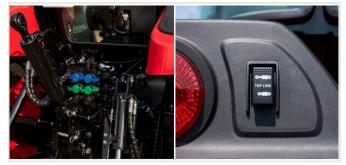

#### 6-port external rear remotes and hydraulic top link

2 separate remotes for the top link means that all 6 external rear remotes can be used to mount a variety of attachments. External top link buttons make attaching and detaching attachments easy. (Available on select models only)

#### BOSCH electronic hydraulic control system

The German-engineered BOSCH electronic hydraulic control system allows for easy control of the attachments and hydraulic functions like quick turns, horizontal auto-level, and sensitivity controls. (Available on select models only)