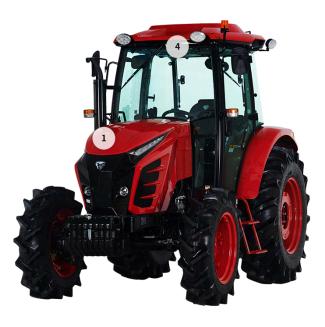

1. Tiger face front fascia

2. Battery shutoff switch

3. Electronic organ-type pedal

5. Side-rear LED lamp

6. External hitch control buttons