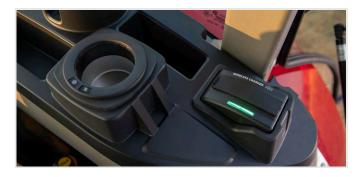

#### Wireless charger, cup warmer & cooler

The wireless smartphone charger and cup warmer and cooler provide comfort during long hours of work. (Available on select models only)