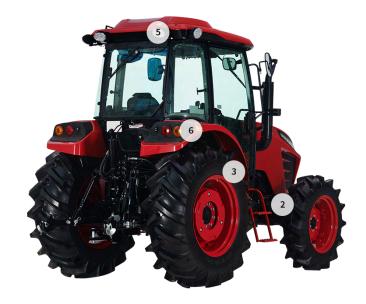

1. Tiger face front fascia

2. Battery shutoff switch

3. Electronic organ-type pedal

5. Side-rear LED lamp

6. External hitch control buttons