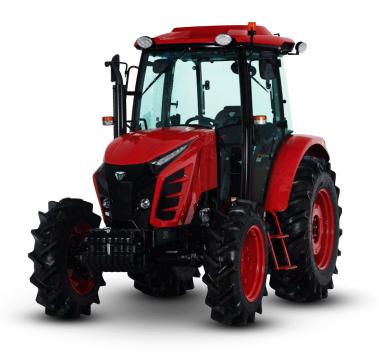

# A compact utility tractor that combines the latest technology with function

The T62 is the result of TYM's decades-long experience in the agricultural equipment industry and the embodiment of TYM's philosophy on technology, design, and agriculture.