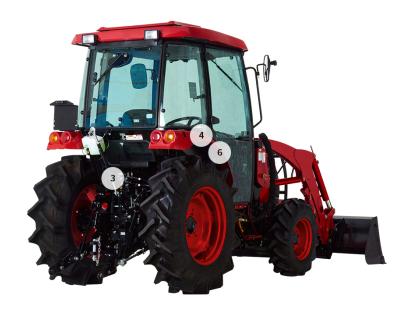

1. PTO cruise control

2. Projection head lamps

4. Independent rear PTO switch

5. Foldable ROPS or all-season cab

6. Joystick control for optional frontend loader