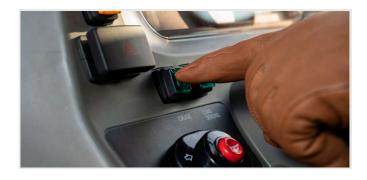

#### Interior detailing to promote operator comfort

Activate core functions such as the PTO on/off switch easily from the main console. Quickly receive alerts and diagnostic information via the digital display. The operator platform features a spacious and ergonomic seat and a flat floor with a rubber mat to enhance comfort during entry, exit, and driving.