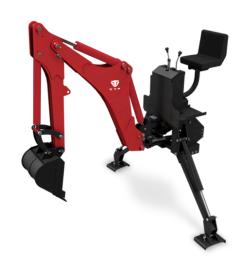

## **BY85 Backhoe**

## **Attachments**

For heavy duty tasks, you can depend on TYM BY85 to deliver performance and power. Built to take advantage of the features of TYM Series 3 compact tractors, the TYM BY85 backhoe attachment is ideal for applications that require the extra power.

| Digging depth  | 2621 mm   103.2 in. |
|----------------|---------------------|
| Loading height | 2347 mm   92.4 in.  |
| Backhoe reach  | 3414 mm   134.4 in. |

| DIMENSIONS & WEIGHTS    |                    |  |
|-------------------------|--------------------|--|
| Transport overhang      | 1280 mm   50.4 in. |  |
| Transport height (max.) | 2317 mm   91.2 in. |  |
| Compatible bucket sizes | 9" backhoe bucket  |  |
| Compatible bucket sizes | 12" backhoe bucket |  |
| Compatible bucket sizes | 16" backhoe bucket |  |
| Compatible bucket sizes | 18" backhoe bucket |  |
| Compatible bucket sizes | 24" backhoe bucket |  |
| Compatible bucket sizes | 36" backhoe bucket |  |
| ·                       |                    |  |