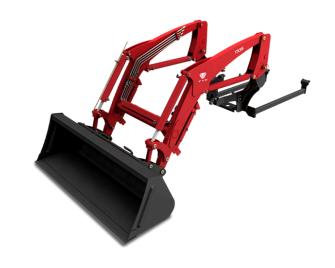

## TX55 Front-End Loader

## **Attachments**

The TX55 front-end loader takes advantage of the power and durability of TYM compact tractors. Ideal for tasks that require more strength, this front-end loader can help you get your tasks done more efficiently.

| Lift height                                | 2770 mm   109.1 in.      |
|--------------------------------------------|--------------------------|
| Lift capacity at pivot point (max. height) | 1124 kgf   2478 lb       |
| Bucket capacity                            | 0.39 cu. m   13.8 cu. ft |

| CAPACITIES & REACH                          |                             |
|---------------------------------------------|-----------------------------|
| Lift height                                 | 2770 mm   109.1 in.         |
| Max. lift height under level bucket         | 2519 mm   99.2 in.          |
| Clearance with bucket dumped                | 2052 mm   80.8 in.          |
| Reach at maximum lift height                | 472 mm   18.6 in.           |
| Max. dump angle                             | 48°                         |
| Reach with bucket on ground                 | 1863 mm   73.3 in.          |
| Max. rollback angle                         | 35°                         |
| Digging depth                               | 130 mm   5.1 in.            |
| Lift capacity at pivot point (max. height)  | 1124 kgf   2478 lb          |
| Breakout force at ground level, pivot pins  | 2240 kgf   4938 lb          |
| Bucket rollback force at ground line        | 1936 kgf   4268 lb          |
| Bucket capacity                             | 0.39 cu. m   13.8 cu. ft    |
| Selfleveling                                | NA                          |
| Relief valve setting (loader control valve) | 175 kg/sq. cm   2489 psi    |
| Compatible bucket sizes                     | 66" Front-end loader bucket |
|                                             |                             |