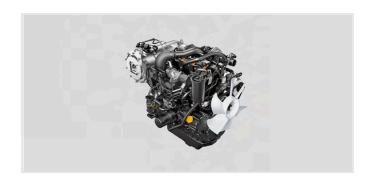

#### High efficiency, 4-cylinder Yanmar diesel engine

The Japanese-made Yanmar engine delivers more torque with fewer revs than competitors in its class, significantly maximizing fuel efficiency. Its advanced liquid cooling system warms up the engine quickly and stabilizes temperature more effectively while the tractor is in operation.