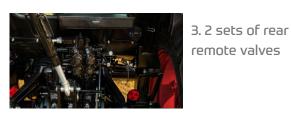

#### **Enhanced attachment controls for efficiency**

To boost efficiency, this tractor features controls designed to expedite completion. Two sets of rear remote valves allow the operator to manage various attachments directly from the station, minimizing manual position adjustments. A dial or knob controls lowering speed, while draft control levers regulate depth for optimal ground engagement.