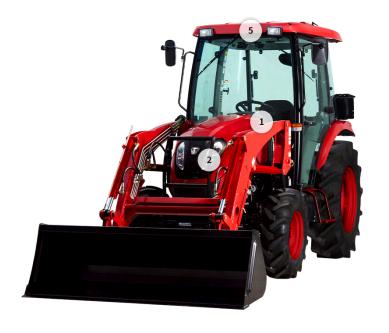

1. PTO cruise control

2. Projection head lamps

4. Independent rear PTO switch

5. Foldable ROPS or all-season cab

6. Joystick control for optional frontend loader