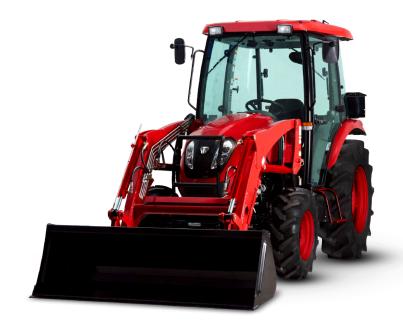

## **T455**

Compact, Series 3 46.6 hp

# A compact tractor that sets new standards in performance

With more power within its compact frame, the T455 redefines what a compact tractor can do. This high-performance tractor is capable of delivering greater impact in your routine tasks and big projects without sacrificing maneuverability.