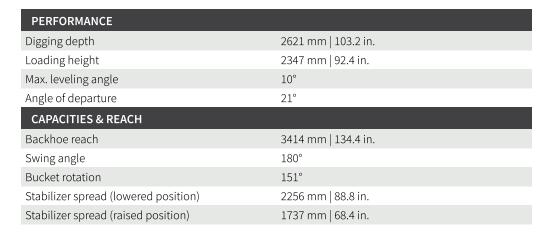

| Digging depth  | 2621 mm   103.2 in. |
|----------------|---------------------|
| Loading height | 2347 mm   92.4 in.  |
| Backhoe reach  | 3414 mm   134.4 in. |

| DIMENSIONS & WEIGHTS    |                    |  |
|-------------------------|--------------------|--|
| Transport overhang      | 1280 mm   50.4 in. |  |
| Transport height (max.) | 2317 mm   91.2 in. |  |
| Compatible bucket sizes | 9" backhoe bucket  |  |
| Compatible bucket sizes | 12" backhoe bucket |  |
| Compatible bucket sizes | 16" backhoe bucket |  |
| Compatible bucket sizes | 18" backhoe bucket |  |
| Compatible bucket sizes | 24" backhoe bucket |  |
| Compatible bucket sizes | 36" backhoe bucket |  |
| ·                       |                    |  |