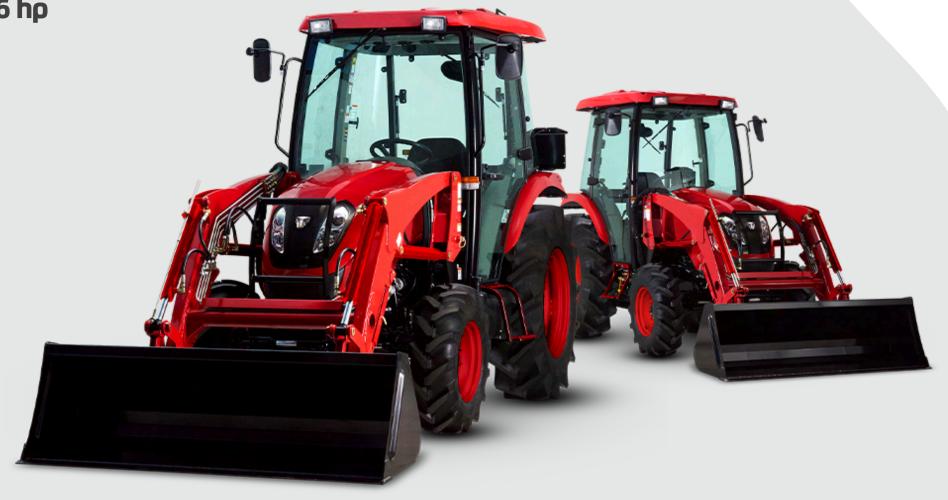

## **T455**

Compact, Series 3 46.6 hp

# A compact tractor that sets new standards in performance

With more power within its compact frame, the T455 redefines what a compact tractor can do. This high-performance tractor is capable of delivering greater impact in your routine tasks and big projects without sacrificing maneuverability.