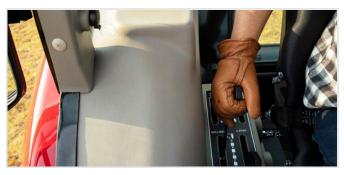

## Factory installed joystick controls

The joystick controls come installed from the factory, so you can put the tractor to work as soon as it is delivered. Factory installation ensures that gears are configured perfectly and controls are positioned ergonomically.